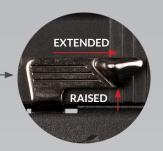

**VIEW PROFILE** 

- Easy installation
- Prevents accidental slide lock
- Allows for powerful support-hand grip
- Provides easy-to-reach slide release
- Faster reload times

GLOCK GEN 3/4

Improved ergonomics

Advanced shooters require advanced solutions. The Kagwerks extended slide release is specifically designed to enhance a shooter's grip. It enables a higher support hand position on the pistol, which increases accuracy, performance, and speed, while decreasing the chance of malfunctions. The release also provides an ergonomic, intuiative lever when performing reloads.