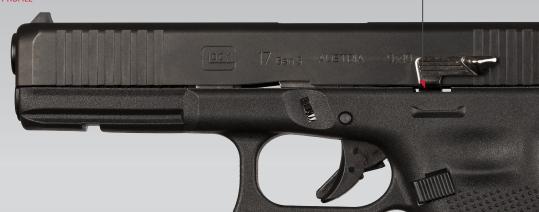

Advanced shooters require advanced solutions. The Kagwerks extended slide release is specifically designed to enhance a shooter's grip. It enables a higher support hand position on the pistol, which increases accuracy, performance, and speed, while decreasing the chance of malfunctions. The release also provides an ergonomic, intuiative lever when performing reloads.