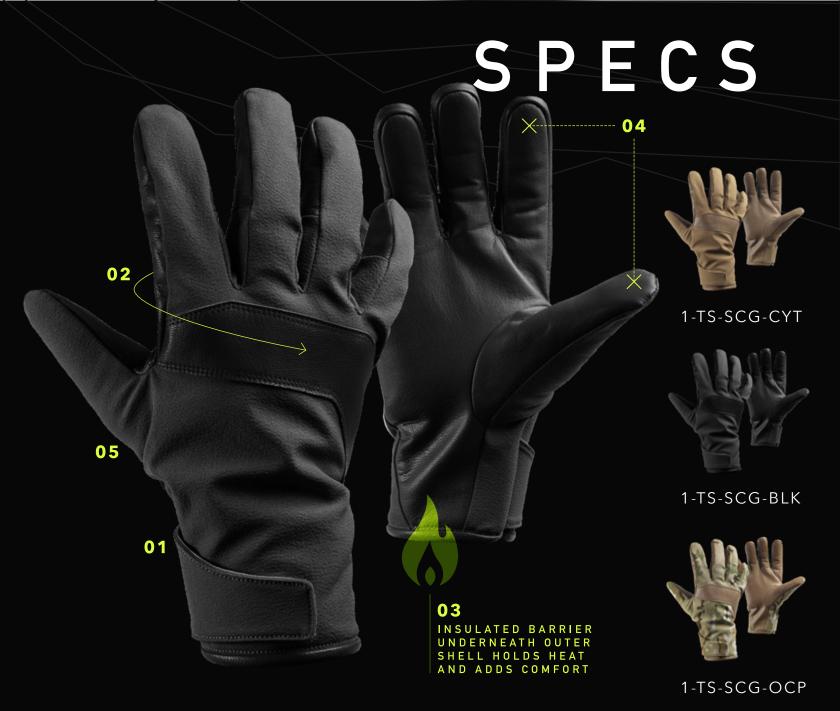

#### 01 OVERSIZED STRAP

Oversized Velcro<sup>®</sup> strap allows for a secure hold in all extreme weather environments.

#### <mark>04</mark> TOUCH-SCREEN

Permanent TouchSync micromaterial is embedded into both index and thumb leathers, enabling easy operation of phones and tablets.

### 02 PRE-CURVED DESIGN

All our gloves are cut and sewn to compliment the natural curvature of your hand. Strategic seam placement allows for maximum comfort.

#### 05 WEATHER RESISTANT SHELL

Tweave<sup>®</sup> Durastretch outer shell combats the elements, blocking rain, snow, and wind while remaining breathable and light.

#### 03 HEAT LINER

The hidden heat liner retains warmth and adds comfort. Combined with the outer shell, wind and rain are held at bay.