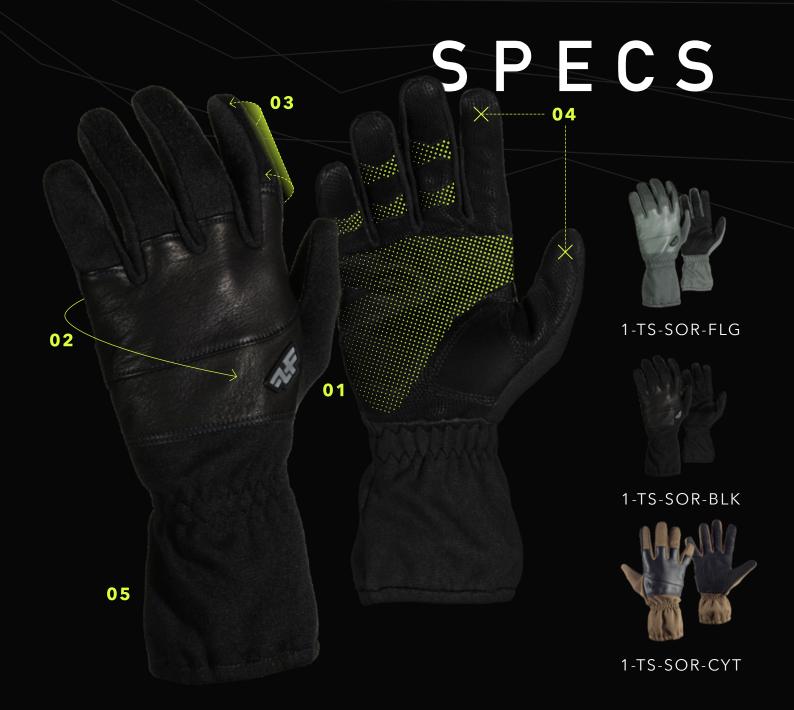

# 01 GRIP LOCK TECHNOLOGY

Our 2-part proprietary grip system increases grip by nearly 300%.

### **04** TOUCH-SCREEN

Permanent TouchSync micro-material is embedded into both index and thumb leathers, enabling easy operation of phones and tablets.

# 02 PRE-CURVED DESIGN

All our gloves are cut and sewn to compliment the natural curvature of your hand.
Strategic seam placement allows for maximum comfort.

# **05**FIRE-RESISTANT NOMEX®

Premium Nomex® self fabric for complete fire resistance surrounding the hand and wrist.

### 03 WRAPPED TRIGGER FINGER

Digital goat skin leather from the palm wraps seemlessly around the index, making a smooth and tactile trigger finger.