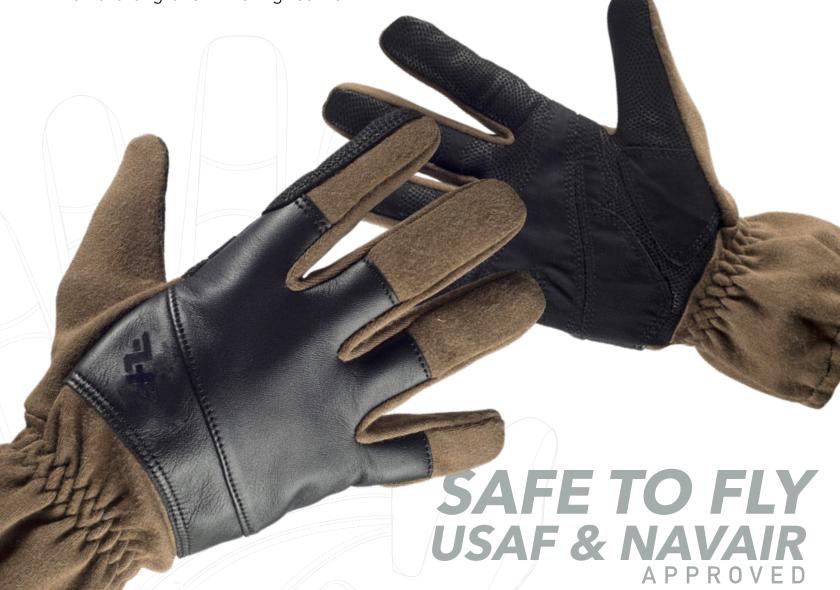

## SORTIE FLIGHT GLOVE

The Sortie flight glove is a multi-purpose, streamline flight glove produced from top quality Nomex®, smooth and digital goatskin leather, making this glove both fire resistant and form fitting. The classic long cuff aviators' glove in its highest form.

#### PRECISION TRIGGER FINGER

Leather wrapped trigger finger for precise tactile feel and smooth trigger acquisition.

#### TOUCH-SCREEN ACTIVE

TouchSync technology allows for seamless interfacing with the growing amount of touch-screen devices in the field.

LF LINEOFFIRE