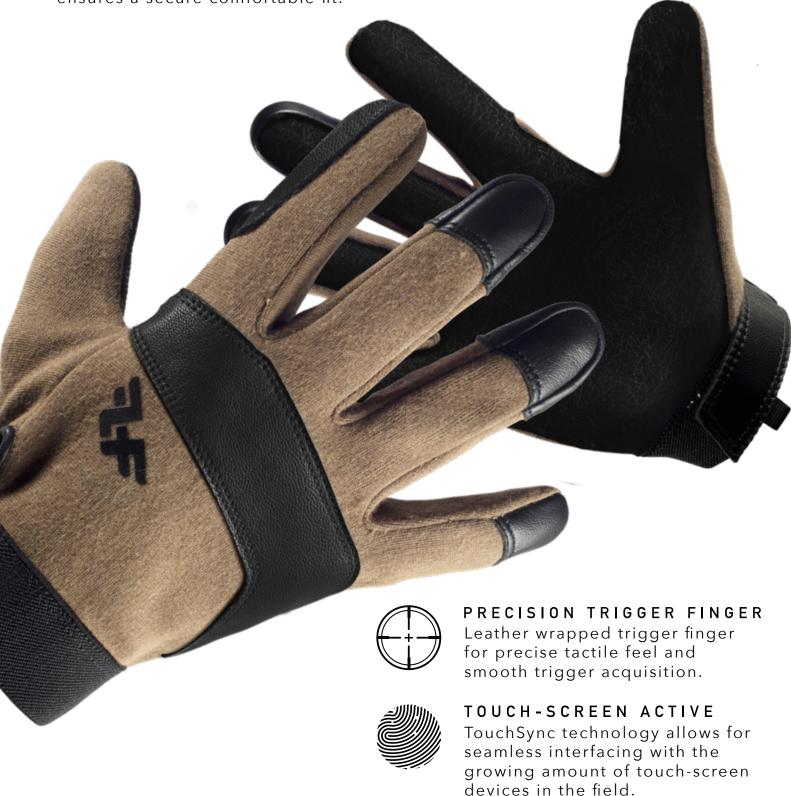

# **03** WRAPPED TRIGGER FINGER

Smooth goatskin leather from the palm wraps seemlessly around the index, making a smooth and tactile trigger finger.

#### **04** TOUCH-SCREEN

Permanent TouchSync micro-material is embedded into both index and thumb leathers, enabling easy operation of phones and tablets.