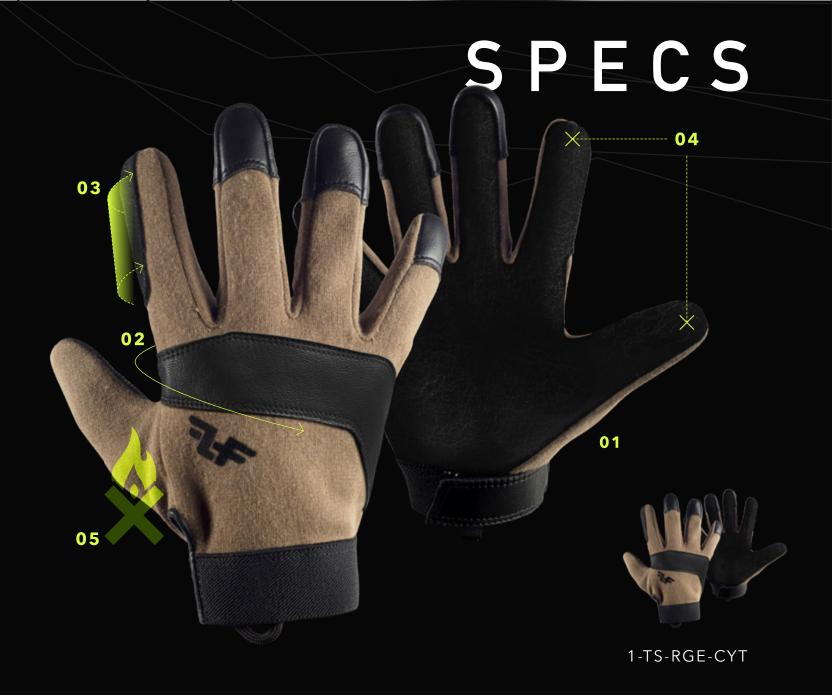

# **01**<u>SMOOTH GOATSKIN</u> LEATHER

Smooth goatskin leather protects without comprimising tactile feel and dexterity.

#### **04** TOUCH-SCREEN

Permanent TouchSync micro-material is embedded into both index and thumb leathers, enabling easy operation of phones and tablets.

#### 02 PRE-CURVED DESIGN

All our gloves are cut and sewn to compliment the natural curvature of your hand.
Strategic seam placement allows for maximum comfort.

### **05**FIRE-RESISTANT NOMEX®

Premium Nomex® self fabric for complete fire resistance surrounding the hand and wrist.

# **03** WRAPPED TRIGGER FINGER

Smooth goatskin leather from the palm wraps seemlessly around the index, making a smooth and tactile trigger finger.