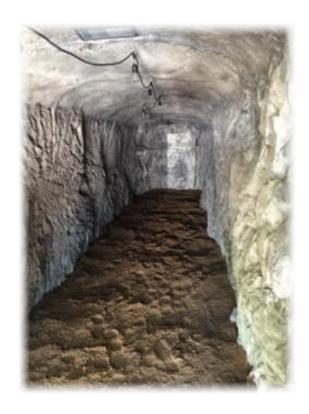

This unique trainer incorporates a multi-configurable cave complex designed to meet your training requirements. Our RealRock panels are mounted inside of ISO shipping containers and replicate rock walls with unparalleled realism and durability. A variety of structures such as weapons and IED caches, etc. can be incorporated into the cave system design.

Technical Specifications:

Component Structure: ISO shipping containers

Containers configurable in stacked and vertical positions

create tunnels, shafts, collapsed areas, etc.

Roll-up doors allow security and personnel/emergency