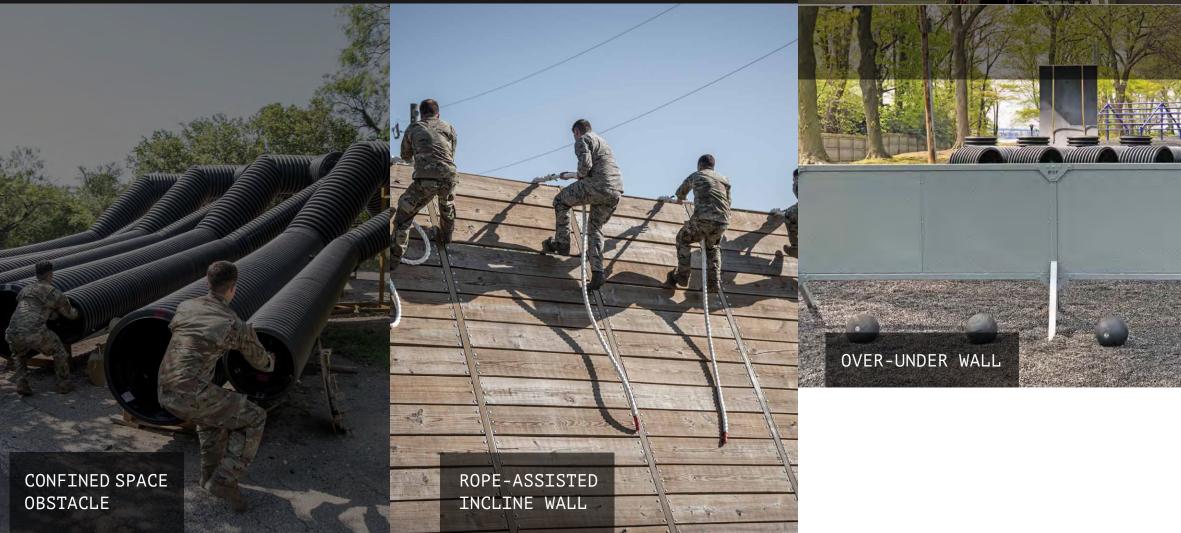

## //// OBSTACLE COURSES

- Traditional or terrain-based courses
- Individual or team courses
- Traditional or custom-designed obstacles
- Integration with other training facilities

## OBSTACLE COURSES

CARGO NET

TRAVERSE OBSTACLE

VEHICLE STORAGE