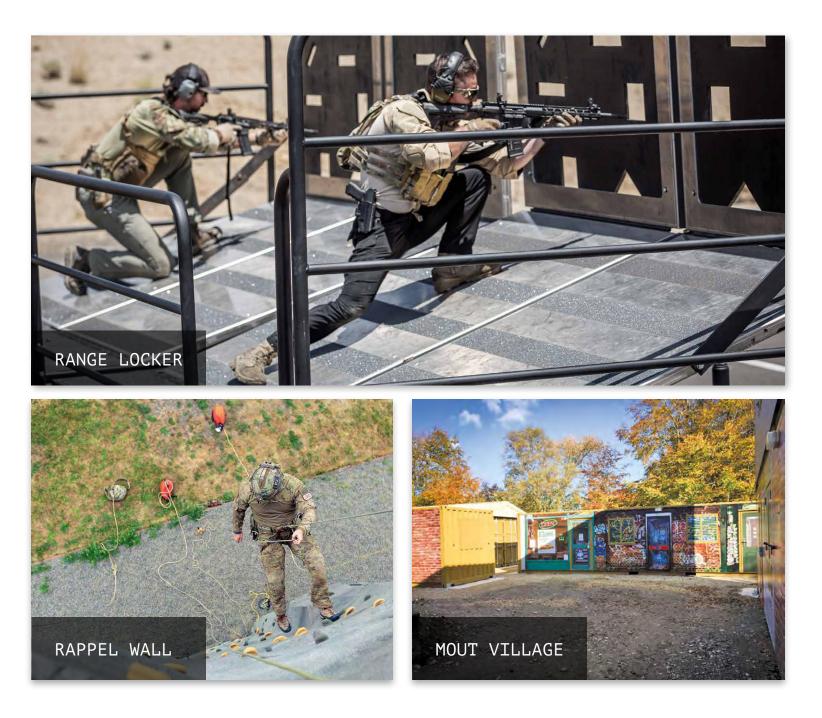

### //// TRAINING COMPLEXES

- Shoot houses (simunition and live-fire)
- Subterranean trainers
- Combatives facilities
- MOUT village
- Maritime and VBSS trainers
- Scenario training lanes

### **//// RANGE + BREACHING SOLUTIONS**

- Customized range structures
- Breaching Lockers
- Mobile range/breaching solutions