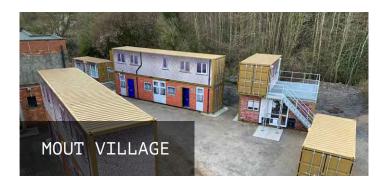

### //// TRAINING COMPLEXES

- Shoot houses (simunition and live-fire)
- Subterranean trainers
- Combatives facilities
- MOUT village
- Maritime and VBSS trainers
- Scenario training lanes