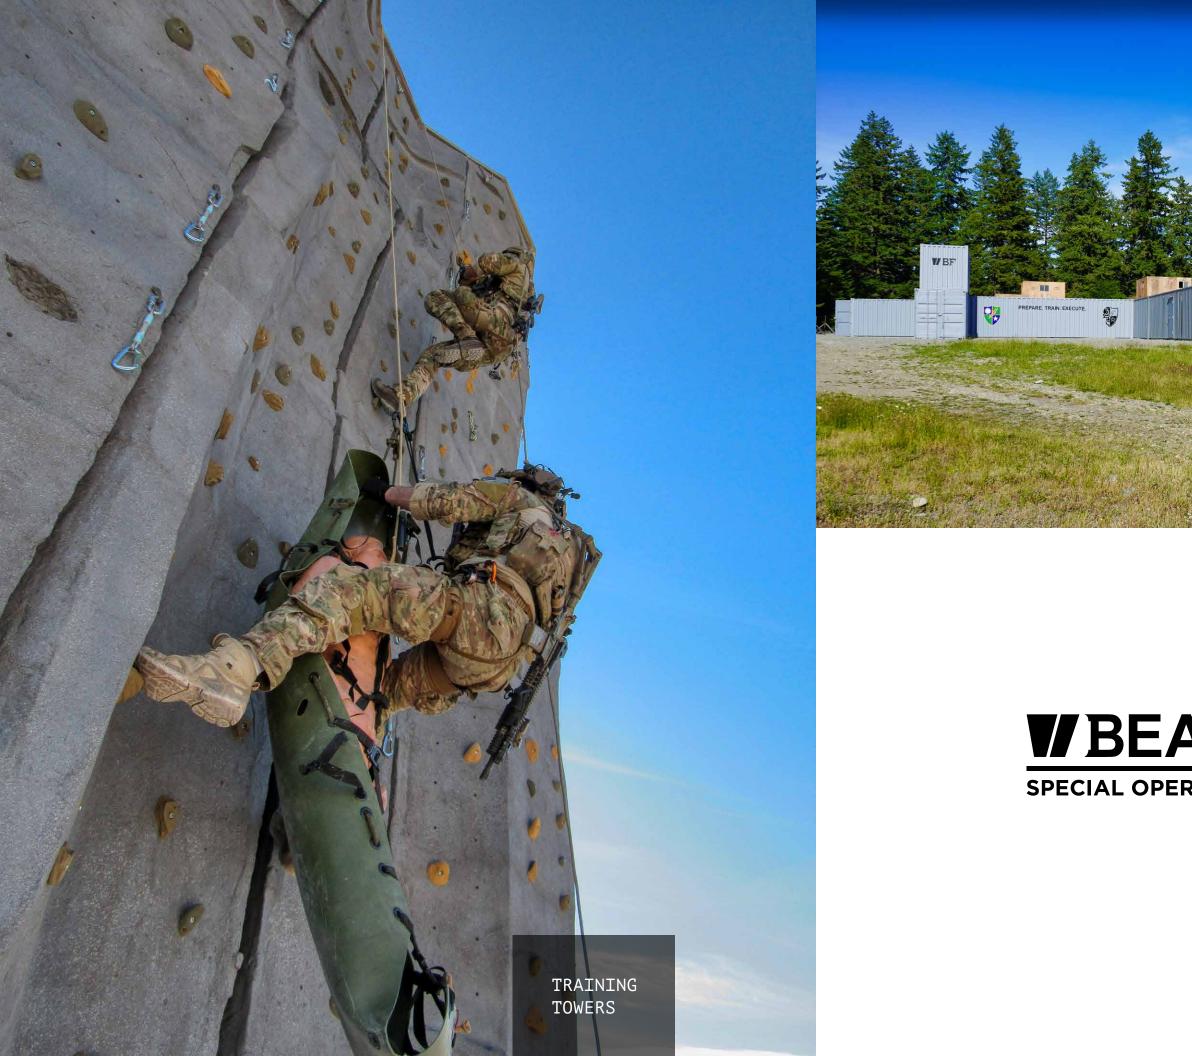

## TRAINING TOWER + ROCK WALL

#### //// TRAINING TOWERS

- Insertion trainers
- Climbing towers
- Pre-jump trainers
- Incorporation into other training structures/complexes
- Marksmanship towers