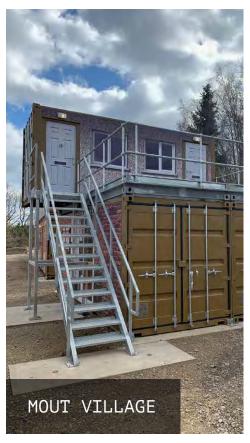

### //// TRAINING COMPLEXES

- Shoot houses (simunition and live-fire)
- Subterranean trainers
- Combatives facilities
- MOUT village
- Maritime and VBSS trainers
- Scenario training lanes