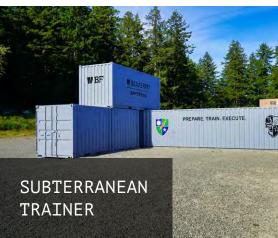

### //// TRAINING COMPLEXES

- Shoot houses (simunition and live-fire)
- Subterranean trainers
- Combatives facilities
- MOUT village
- Maritime and VBSS trainers
- Scenario training lanes