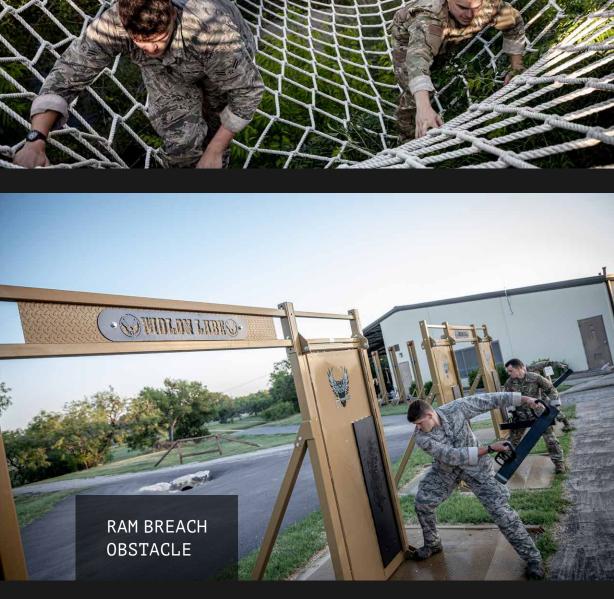

## //// OBSTACLE COURSES

- Traditional or terrain-based courses
- Individual or team courses
- Traditional or custom-designed obstacles
- Integration with other training facilities

## OBSTACLE COURSES

CARGO NET

TRAVERSE OBSTACLE

VEHICLE STORAGE