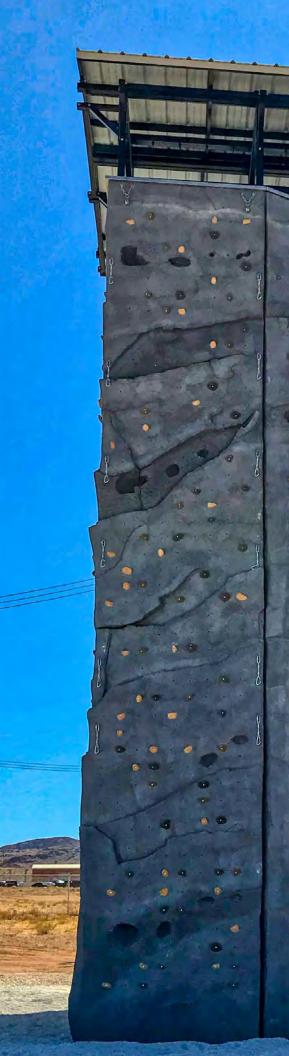

## TRAINING TOWER + ROCK WALL

#### //// TRAINING TOWERS

- Insertion trainers
- Climbing towers
- Pre-jump trainers
- Incorporation into other training structures/complexes
- Marksmanship towers

# WE CREATE WHAT DOES NOT YET EXIST

TRAINING TOWER + CLIMBING WALL

.

.

-

.

6 6

4