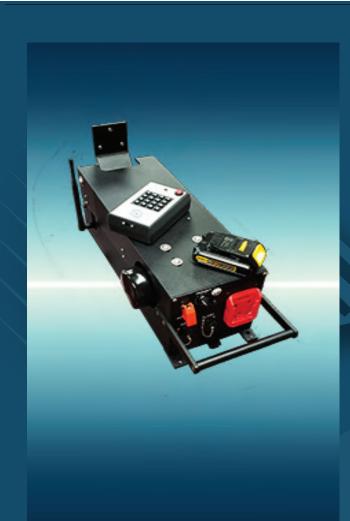

## **Description:**

The X-TLD Series is a variant of the standard TLD used in the Range In A Box [RIAB] system.

The X-TLD offers several advantages to get training faster. Everything about the X-TLD has been developed for simplicity:

Less hardware to deploy. Quick swap, long lasting, common cordless tool battery. Up to two days runtime with 6Ah battery.

Simple, rechargeable, hand-held controller. Adjust target options on-the-fly with the pocket size controller. Stores last used settings in memory.

Best lift capability in a light-weight target system on the market. Same lift mechanism as out popular RIAB TLD series. Effective wireless range: 500+ meters LOS

Tool-less connection of silhouettes and accessories. Budget friendly. Less hardware means less expense. Quicker to deploy. Lower cost. Same rock-solid target lifter hardware.