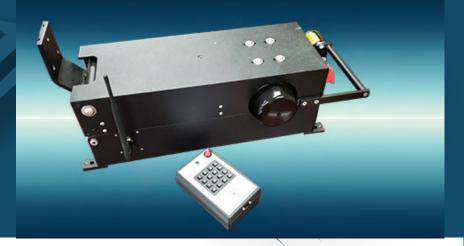

## **Description:**

The X-TLD Series is a variant of the standard TLD used in the Range In A Box [RIAB] system.

The X-TLD offers several advantages to get training faster. Everything about the X-TLD has been developed for simplicity:

Less hardware to deploy. Quick swap, long lasting, common cordless tool battery. Up to two days runtime with 6Ah battery.

Simple, rechargeable, hand-held controller. Adjust target options on-the-fly with the pocket size controller. Stores last used settings in memory.

Best lift capability in a light-weight target system on the market. Same lift mechanism as out popular RIAB TLD series. Effective wireless range: 500+ meters LOS

Tool-less connection of silhouettes and accessories. Budget friendly. Less hardware means less expense. Quicker to deploy. Lower cost. Same rock-solid target lifter hardware.