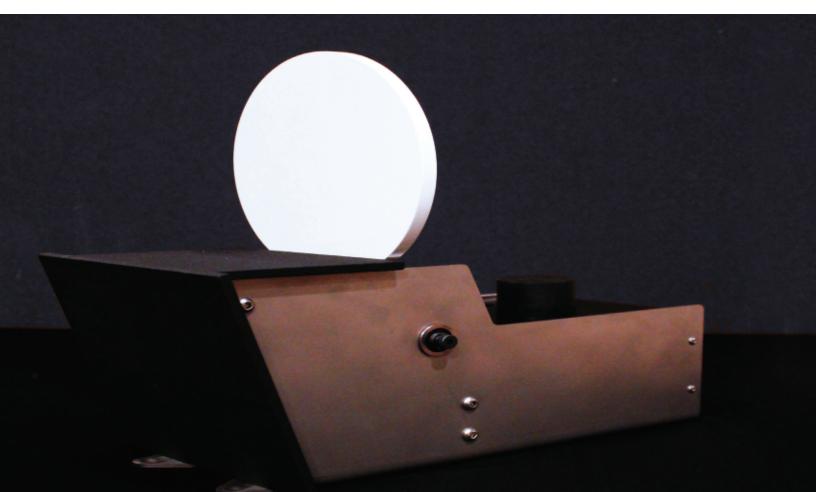

The new SRT-1000 (Self Resetting Target) from SSI allows shooters of any skill level to learn and perfect their shooting skills.

Quick look:

Quick Change Head Plate (Squirrel, Rabbit, Bulls Eye, 3/8", 1/4")
Over 20,000 lifts on a single battery charge.
Quick bolt on receiver for 4x4 post for elevated shooting.
Simple rechargeable 12V DC battery. Circuit protected by Auto-resetting fuse.
Easily replaceable front shield.
3-point mount for ground staking.
Rugged, All steel construction. Made in America.