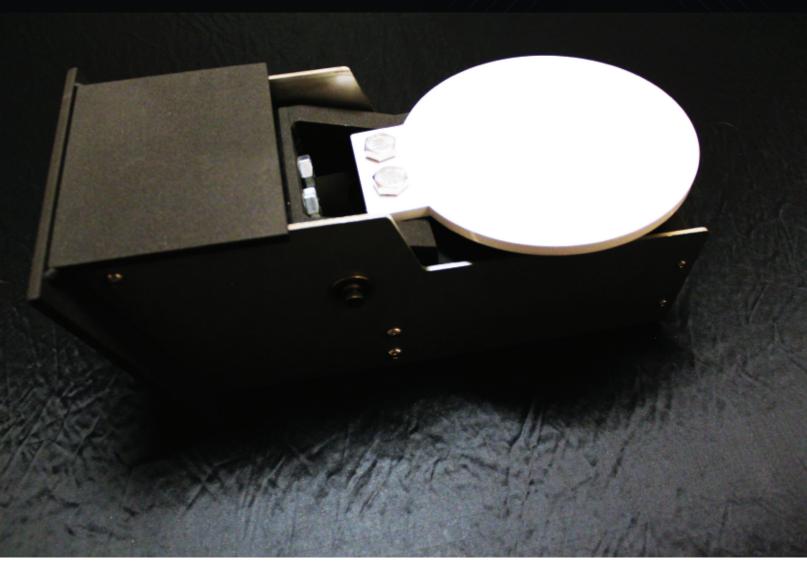

The new SRT-1000 (Self Resetting Target) from SSI allows shooters of any skill level to learn and perfect their shooting skills.

Quick look:

Quick Change Head Plate (Squirrel, Rabbit, Bulls Eye, 3/8", 1/4")
Over 20,000 lifts on a single battery charge.
Quick bolt on receiver for 4x4 post for elevated shooting.
Simple rechargeable 12V DC battery. Circuit protected by Auto-resetting fuse.
Easily replaceable front shield.
3-point mount for ground staking.
Rugged, All steel construction. Made in America.