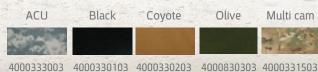

#### 

Keeps loose strap-ends from dangling.

Tough abrasion resistant 1000D Cordura E Nylon.

..... Super tough Nylon.

......... 17.3"/44Cm ...... 8.3"/21Cm Max. Depth ...... 1.5"/3.8Cm