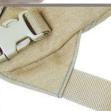

#### 8 Sternum Strap

Adjustable sternum strap, adds stability.

#### 

Keeps loose strap-ends from dangling.

Tough abrasion resistant 1000D Cordura E Nylon.

..... Super tough Nylon.

......... 17.3"/44Cm ...... 8.3"/21Cm Max. Depth ...... 1.5"/3.8Cm