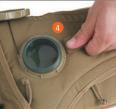

#### 4 External Fill Port

External Fill Port with Integral Refill Handle-Delivers fast and easy refills on-themove with no spills.