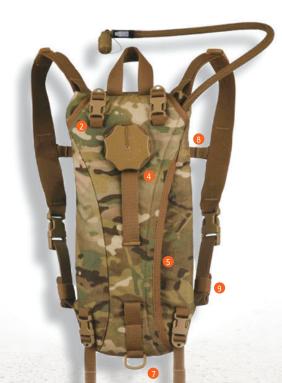

## HYDRATION PACK

Our most popular hydration system. 3 usage modes: can be worn backpack style, inserted in rucks, or direct-attached to MOLLE on vests or rucks using Source QCA buckle system. Vertical front zipper for fast reservoir access.

#### Dual Function

Backpack/Gear Mounted Modes- Quick release shoulder straps folded into back pocket to load into large pack or mount on

### **2** QCA™ System

Connects instantly to vests and packs with no additional straps or hardware required.

#### 3 Zippered Top Opening

Quick and easy access to the reservoir for cleaning, draining or replacement.

#### 4 External Fill Port

External Fill Port with Integral Refill Handle-Delivers fast and easy refills on-themove with no spills.

#### 5 Vertical Zipper

For quick access to the tube/bladder connector for installation of personal filtration

#### 6 Cool Insulation

Closed cell insulation keeps liquid cool for better absorption by the body.

#### 8 Sternum Strap

Adjustable sternum strap, adds stability.