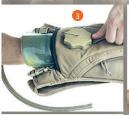

#### 4 External Fill Port

External Fill Port with Integral Refill Handle-Delivers fast and easy refills on-themove with no spills.