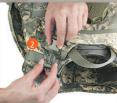

### **2** QCA™ System

Connects instantly to vests and packs with no additional straps or hardware required.