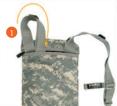

### **2** QCA™ System

Connects instantly to vests and packs with no additional straps or hardware required.