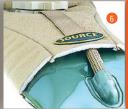

#### 6 Cool Insulation

Closed cell insulation keeps liquid cool for better absorption by the body.