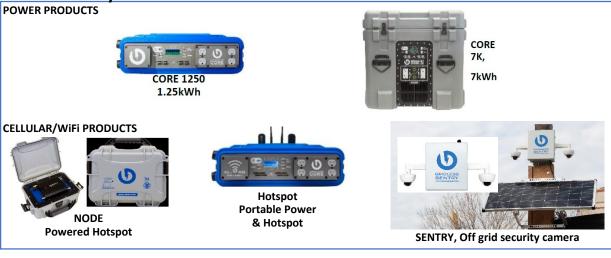

## Core 1250

# **Rugged Powered Hotspot**

# The NODE Portable Hotspot

All-in-One Power + Secure Communications

The NODE creates an LTE backed WiFi "bubble" wherever you need it. The NODE combines a rugged, Military grade battery and a Cradlepoint router in one easy-to-use box. The internal battery can run the hotspot for 20+ hours on a single charge (40-hour battery optional).

# **CORE 7K**