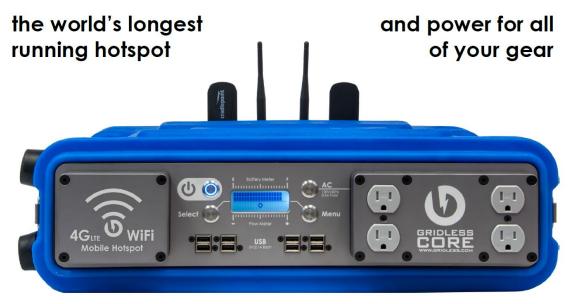

# **Rugged Powered Hotspot**

# Compatible with all major cellular carriers & FirstNet (+ Dual SIM capable)

4GLTE connection secure and encrypted

WiFi dual band 802.1.1 a/b/g/n/ac

128 devices connected at once

3day runtime on a single charge 1000W AC power for all your devices

1.2kWh battery 2000+ cycle life

# Flexible Antenna Options for Every Situation

integrated

mast mount

building exterior

Military Battery Systems, Inc. 970-586-0660 www.milbatteries.com