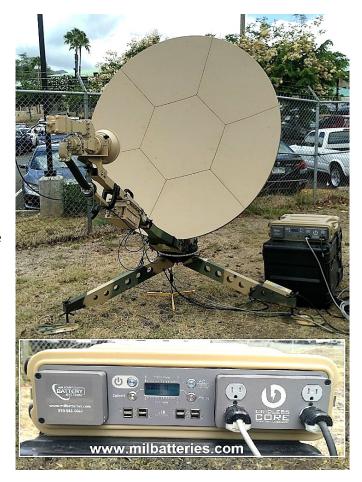

## **Stand-alone Battery**

With one Gridless 7000 you can put two 20A circuits with 10kW of surge right where you need them, without the cost and hassle of a generator.

Add the Gridless 7000 to a generator and/or solar at a job site to save fuel and run quiet at night.