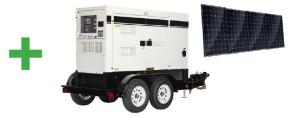

## **Stand-alone Battery**

With one Gridless 7000 you can put two 20A circuits with 10kW of surge right where you need them, without the cost and hassle of a generator.

Add the Gridless 7000 to a generator and/or solar at a job site to save fuel and run quiet at night.

# Reduce genset size