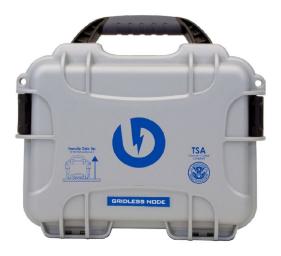

# The NODE Portable Hotspot

All-in-One Power + Secure Communications

The NODE creates an LTE backed WiFi "bubble" wherever you need it. The NODE combines a rugged, Military grade battery and a Cradlepoint router in one easy-to-use box. The internal battery can run the hotspot for 20+ hours on a single charge (40-hour battery optional).

**TSA Compliant** Check or Carry-On with the NODE's advanced safety technology.

- ✓ Integrated Cradlepoint IBR600 (optional IBR900)
- Custom, High Performance, Commercial Antenna Array
  -2x2 MiMo LTE + 2x2MiMo WiFi 2.4/5Ghz + Optional GPS
- ✓ 64 simultaneous users (128 with IBR900 router)
- Solar charging option
- ✓ Vehicle charger option
- ✓ Compact (10.2" x 7.9" X 4.5"). Drop resistant case
- ✓ Made in the USA!