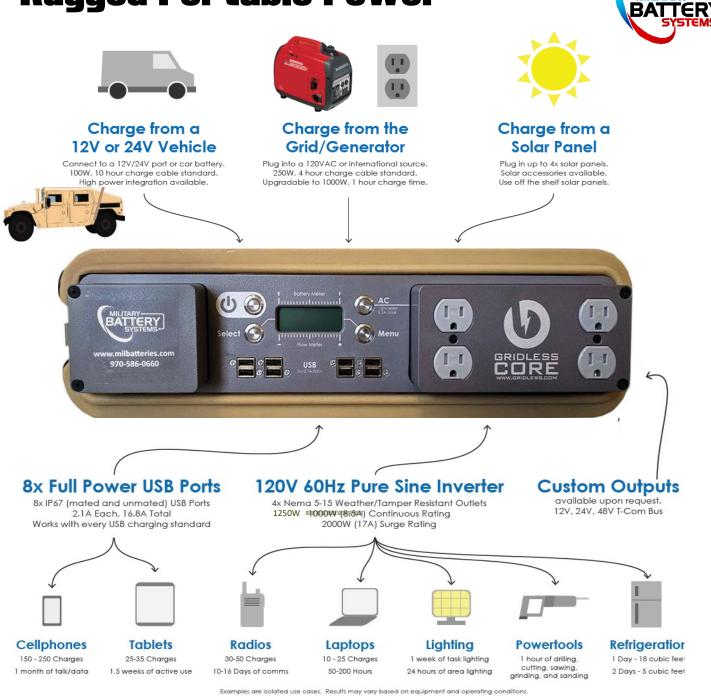

# **Rugged Portable Power**

MILITARY

What sets the CORE apart from the competition?

- Can be stored for up to 2 years without degrading the battery
- 10-20 year operational life (2000 to 3,000 full discharge/recharge cycles)
- Recharge in 1.25 hours with optional fast charger (4 hours standard)
- Solar MPPT charging built in. 1,000 watt input capable
- Professional grade for Military and Emergency First Responders
- Made in the USA utilizing safe LFP (LiFeP04) battery technology

### Powerful Outputs

- 1,250W continuous, 2000W surge AC output
- 8x IP66 USB ports, 2.1A each
- 4x 120v AC

### **Unmatched 1.25 Hour Charging Speed**

- Up to 1000W charge input
- 4X 9A DC charging channels, 12.5V-42V input range
- Includes 4-hour charger 120-240VAC.
- Optional fast AC charger, 1.25 hours
- Charge from grid, solar or 12/24V vehicles

### **Durable and Rack Mount Ready**

- 50lbs, 21.5" x 21.5" x 6.5"
- Drop, Shock, and Weather Resistant

### Smart and Connected

- simple automatic controls
- advanced predictive SOC calculations
- wired or optional wireless remote monitoring

Optional Integrated Cradlepoint router to create a mobile, industrial hotspot. Compatible with all cellular carriers & FirstNet