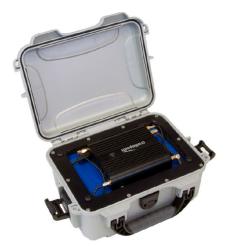

## Core 1250

# **Technical Specifications**

High Capacity, Durable LiFeP04 Battery

### **Durable and Rack Mount Ready**

- 50lbs, 21.5" x 21.5" x 6.5"
- Drop, Shock, and Weather Resistant