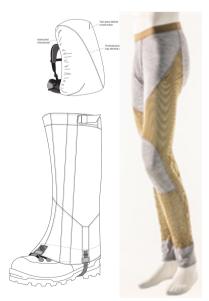

Nordic Mesh - merino wool base layer USMC/MCSC PM-ICE, RDECOM, Natick, U.S. Army, DLA-TLS-SOE Contract

Mountain Gaiter - insulated & noninsulated models RDECOM, Natick DLA-TLS-SOE Contract