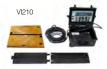

Advanced Detection's LowCam® UVIS achieves the widest field-of-view of a vehicle's undercarriage with advanced imaging technology. Security professionals achieve the highest level of viewing potential with an array of HD cameras in conjunction with embedded License Plate Recognition (LPR) cameras, intelligent lighting, magnetic and LEDDAR sensors. These tools enable the viewer to see up and around areas of an undercarriage that cannot be seen using single image-only scanning.

#### **Permanent**

**Portable** 

Wireless