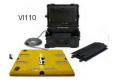

Advanced Detection's LowCam® UVIS achieves the widest field-of-view of a vehicle's undercarriage with advanced imaging technology. Security professionals achieve the highest level of viewing potential with an array of HD cameras in conjunction with embedded License Plate Recognition (LPR) cameras, intelligent lighting, magnetic and LEDDAR sensors. These tools enable the viewer to see up and around areas of an undercarriage that cannot be seen using single image-only scanning.

#### **Permanent**

**Portable** 

Wireless