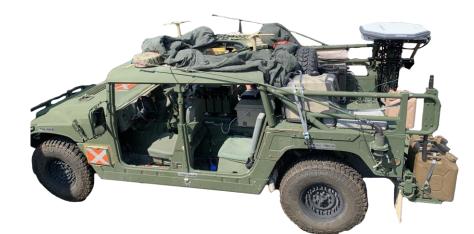

# Multi-Mission Mount (MRZR)

4K Solutions' "Multi-Mission Mount" for the Polaris MRZR!

- MissionLINK<sup>™</sup> Antennas (Thales)
- BGAN Antennas (Cobham)
- TACSAT / MUOS Antennas (ARA)
- 4G/LTE 802.11 Antennas
- CNR / LOS Antennas
- LMR Antennas
- GPS Antennas
- ISR Receiver Antennas
- Ammo Cans
- Cargo
- Rucks