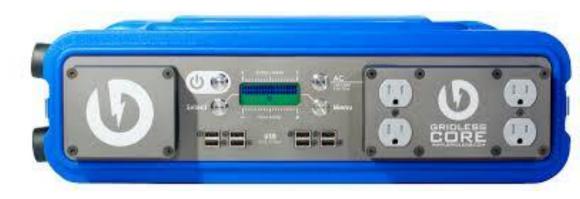

## **Gridless Power**

### GRIDLESS 🕖 POWER

**Gridless CORE** The Gridless CORE is an all-in-one battery system.

**Technical Specifications** 

High Capacity, Durable LiFePO4 Battery + 1000Wh True Capacity + 2000-3000 Cycles

#### **Powerful Outputs**

+ 1000W Continuous, 2000W Surge AC Output + 8X IP66 USB Ports, 2.1A Each

#### Unmatched, 1 Hour Charging Speed

+ 1000W total charging power + 4X 9A Charging Channels + 12.5V-42V Input Range

Portable, Rugged Case + 50lbs, 21.5" x 21.5" x 6.5" + Drop, Shock, and Weather Resistant

#### **Smart and Connected**

- + Simple, Automatic Controls
- + Advanced, Predictive SOC Calculations
- + Wired and wireless remote monitoring