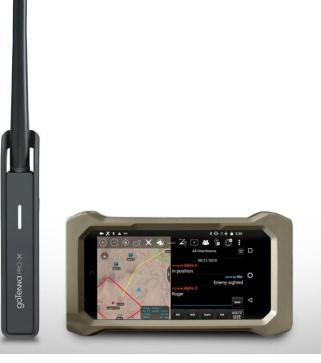

# **Deployable VOIP Kits**

4K's custom Deployable VOIP Kits provide the customer with centrally managed Voice over IP (VOIP) services hosted in dual-homed call centers in Atlanta and Miami

#### **System Features**

Easy to set up and use Cisco, Polycom and Yealink phones available Telephone app for Android and iOS available 0.75 m Axis-Symmetric Reflector Managed VOIP Services (plu and play) WLAN Access Point and LAN interface Single Case Solution, Airline Checkable with 4 phones







# **Deployable Systems**



# **Deployable Networking Systems**

- Executive Communications
- Commercial Solutions for Classified (CSfC) capabilities
- Deployable Data Storage
- Cross Domain Solutions
- Tactical Radio Integration Kits (TRIK)







# Mobile Adhoc MESH Wireless Radios



### GoTenna



# goTenna





## **Silvus Technologies**

S°LVUS technologies

PLI Data

**Full Motion Video** 

**Black Node Extension (LOS)** 

Airborne – Vehicle - Manpack

**TAK™** backhaul









### **Custom Solutions**

# **Deployable Power**



## **Gridless Power**

### GRIDLESS 🕖 POWER

**Gridless CORE** The Gridless CORE is an all-in-one battery system.

**Technical Specifications** 

High Capacity, Durable LiFePO4 Battery + 1000Wh True Capacity + 2000-3000 Cycles

#### **Powerful Outputs**

+ 1000W Continuous, 2000W Surge AC Output + 8X IP66 USB Ports, 2.1A Each

#### Unmatched, 1 Hour Charging Speed

+ 1000W total charging power + 4X 9A Charging Channels + 12.5V-42V Input Range

Portable, Rugged Case + 50lbs, 21.5" x 21.5" x 6.5" + Drop, Shock, and Weather Resistant

#### **Smart and Con