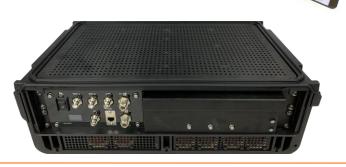

## **Backhaul Methods (PACE)**

#### **MBK-1900**

- 50+ users
- Cradlepoint R1900
- 8-14 hour battery run time

**5**ĝ

#### **MBK-Chameleon Classified Network (CN)**

- 50+ users
  - Cradlepoint R1900 or IBR 1700 (4G)
- ADDC BPC 12 /R8K Computer
- Mounting/Power for ViaSat KG-250XS
- 4 -8 hour battery run time

# MBK<sup>™</sup> (Integrated Systems) 4GLTE