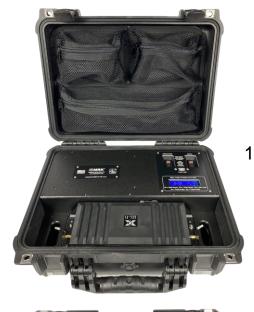

# **Cellular Boosters**

### Mobile Repeater Kits – MRK (Cell Boosters)

#### **MRK-1** 1 x CEL-Fi GO's / Go Red's

MRK-3 Up to 3 CEL-Fi GO's / Go Red's