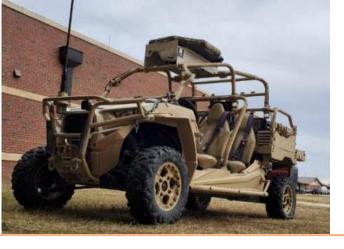

# Multi-Mission Mount (MRZR)

4K Solutions' "Multi-Mission Mount" for the Polaris MRZR!

- MissionLINK<sup>™</sup> Antennas (Thales)
- BGAN Antennas (Cobham)
- TACSAT / MUOS Antennas (ARA)
- 4G/LTE 802.11 Antennas
- CNR / LOS Antennas
- LMR Antennas
- GPS Antennas
- ISR Receiver Antennas
- Ammo Cans
- Cargo
- Rucks