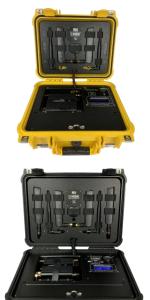

# MBK<sup>™</sup> (Integrated Systems) 4GLTE

#### **MBK-Lite**

- 30 users
- Global & First Responder Ready
- No Cellular amplifier
- 4-6 hour battery run time

#### MBK-900 DD (SNOC)

- 30 users
- Global & First Responder Ready
- Cellular amplifier available
- 11-14 hour battery run time

#### Integrated (I)

MBK<sup>®</sup>

MOBILE BROADBAND

#### MBK-1700

- 50 users
- Global & First Responder Ready
- Cellular amplifier available
- 7-14 hour battery run time