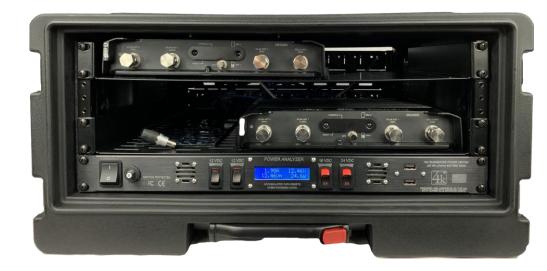

#### **MBK-Chameleon Classified Network (CN)**

- 50+ users
  - Cradlepoint R1900 or IBR 1700 (4G)
- ADDC BPC 12 /R8K Computer
- Mounting/Power for ViaSat KG-250XS
- 4 -8 hour battery run time

#### MBK-829 w/ IBR 900

- 50+ users
- Cisco 829 router
- Cradlepoint IBR 900
- 4K's Chameleon chassis
- 4 -8 hour battery run time

**MBK**<sup>°</sup>

MOBILE BROADBAND KIT