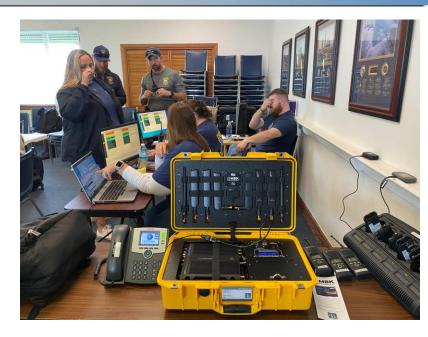

# **Cellular Boosters**

### Mobile Repeater Kits – MRK (Cell Boosters)

#### **MRK-1** 1 x CEL-Fi GO's / Go Red's

MRK-3 Up to 3 CEL-Fi GO's / Go Red's