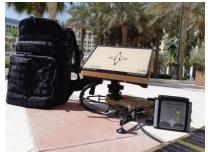

### **Executive Broadband Kit – EBK™**

**4K Solutions' Executive Broadband Kit** - **EBK™** are designed for easy to carry and discrete travel providing 4g/LTE network backhaul via Wi-Fi or ethernet .

The EBK<sup>™</sup> is running the CradlePoint IBR-900 series mobile broadband router, powered by the 4K Solutions RPC-RV LifePo4 battery.

4K's rugged mil-spec 3G/4G/LTE and Wi-Fi antennas are integrated into the backpack.