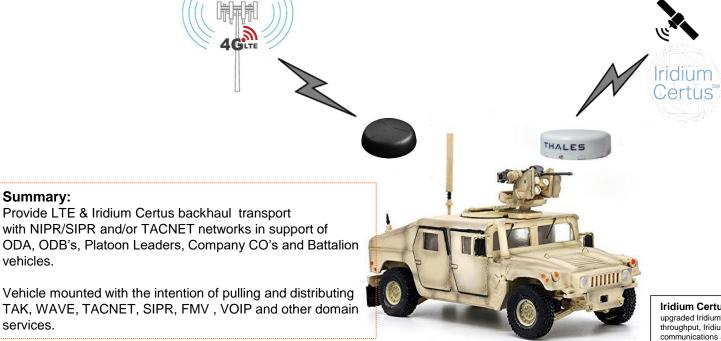

### **Vehicle Network Kit – VNK™**

Iridium Certus® is an advanced multi-service platform enabled by the upgraded Iridium® constellation. Offering the highest L-Band data throughput, Iridium Certus® redefines the capabilities of mobile satellite communications across maritime, IoT, aviation, land mobile, and government applications. Iridium Certus® is ideal for supporting critical connectivity needs regardless of location, terrain, and weather events - all in a single platform.

Speeds: 600 kbps downlink and 250 kbps uplink (estimated"

2019-9-28 v3.0

Summary:

vehicles.

services.