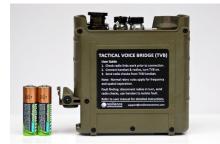

# **Tactical Voice Bridge (TVB)**

#### Tactical Voice Bridge (TVB)

Off/On Interoperability Link radios irrespective of band, protocol, talk-group or crypto Automatic interface configuration Lowest Size, Weight, Power & Cost Operational with NATO forces