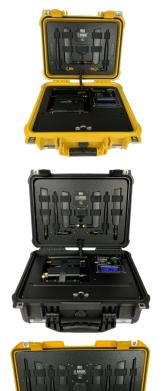

# MBK<sup>™</sup> (Integrated Systems) 4GLTE

#### **MBK-Lite**

- 30 users
- Global & First Responder Ready
- No Cellular amplifier
- 4-6 hour battery run time
- p/n: 4K-MBK-L-DM-SA

#### MBK-900 DD (SNOC)

- 30 users
- Global & First Responder Ready
- Cellular amplifier available
- 11-14 hour battery run time
- p/n: 4K-MBK-900-SA

#### MBK-1700

- 50 users
- Global & First Responder Ready
- Cellular amplifier available
- 7-14 hour battery run time
- p/n: 4K-MBK-17DM-SA-3

#### Integrated (I)

MBK<sup>®</sup>

MOBILE BROADBAND