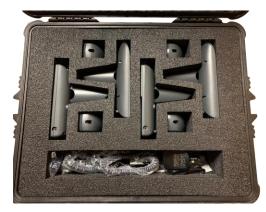

## **Cellular Deployable Antenna Systems**

4K Solutions **Antenna Accessory Kits** help solve the "no cellular signal" problem many customers experience inside buildings and structures.

Designed for our **Mobile Broadband Kits**— **MBK™**, our **Antenna Accessory Kits** are used around the globe in disaster response, military operations, wildfire operations, Emergency search & rescue, hurricane and tsunami response, remote areas, concrete and metal buildings and large events.

What comes in an Antenna Accessory kit: 5G/4G/LTE Outdoor Antennas 802.11 Wireless Outdoor Antennas Coax Mil-spec rugged case Solar Panel Quick Deploying Antenna Mast