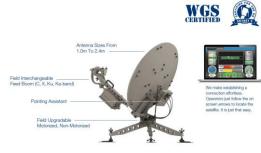

# **Satellite Systems**

### Global Satellite Communications Kit (GSCK)

4K Solutions' Global Satellite Communications Kit—**GSCK™** is configured for our customers with portable beyond line of site communications needs in remote locations leveraging the **Thales™** MissionLINK or VesseLINK<sup>™</sup> terminals utilizing the **Iridium Certus®** global satellite constellation.