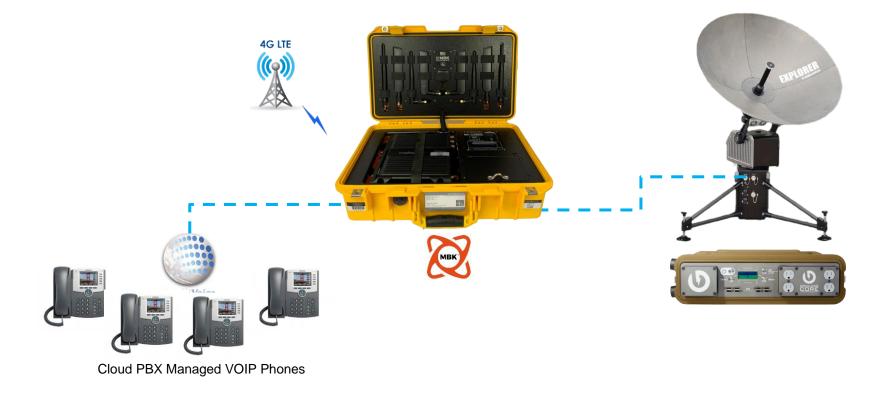

# **Deployable VOIP Kits**

4K's custom Deployable VOIP Kits provide the customer with centrally managed Voice over IP (VOIP) services hosted in dual-homed call centers in Atlanta and Miami

#### **System Features**

Easy to set up and use Cisco, Polycom and Yealink phones available Telephone app for Android and iOS available 0.75 m Axis-Symmetric Reflector Managed VOIP Services (plu and play) WLAN Access Point and LAN interface Single Case Solution, Airline Checkable with 4 phones