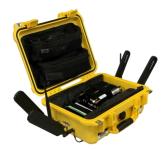

### **MBK<sup>™</sup>** FRC (Field Replaceable Components) **4**GLTE

#### MBK-Lite

- 30 users
- Global & First Responder Ready
- Cellular amplifier available
- 4-6 hour battery run time

#### MBK-900 DD (SNOC)

- 30 users
- Global & First Responder Ready
- Cellular amplifier available
- 11-14 hour battery run time

Advantage!

GSA

#### MBK-1700

- 50 users
- Global & First Responder Ready
- Cellular amplifier available
- 7-14 hour battery run time