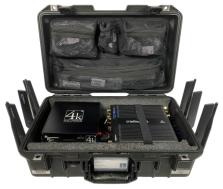

# MBK<sup>™</sup> (Integrated Systems) 4GLTE

#### **MBK-Lite**

- 30 users
- Global & First Responder Ready
- No Cellular amplifier
- 4-6 hour battery run time
- p/n: 4K-MBK-L-DM-SA

#### MBK-900 DD (SNOC)

- 30 users
- Global & First Responder Ready
- Cellular amplifier available
- 11-14 hour battery run time
- p/n: 4K-MBK-900-SA

#### MBK-1700

- 50 users
- Global & First Responder Ready
- Cellular amplifier available
- 7-14 hour battery run time
- p/n: 4K-MBK-17DM-SA-3