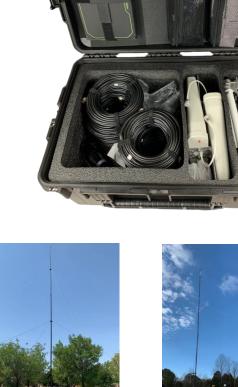

## **Cellular Deployable Antenna Systems**

4K Solutions **Antenna Accessory Kits** help solve the "no cellular signal" problem many customers experience inside buildings and structures.

Designed for our **Mobile Broadband Kits**— **MBK™**, our **Antenna Accessory Kits** are used around the globe in disaster response, military operations, wildfire operations, Emergency search & rescue, hurricane and tsunami response, remote areas, concrete and metal buildings and large events.

What comes in an Antenna Accessory kit: 5G/4G/LTE Outdoor Antennas 802.11 Wireless Outdoor Antennas Coax Mil-spec rugged case Solar Panel Quick Deploying Antenna Mast