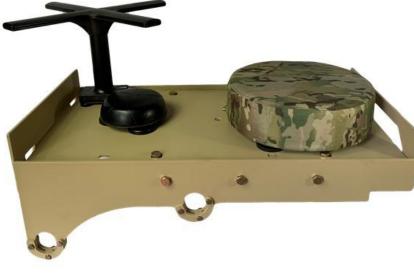

# Multi-Mission Mount (MRZR)

4K Solutions' "Multi-Mission Mount" for the Polaris MRZR!

- MissionLINK<sup>™</sup> Antennas (Thales)
- BGAN Antennas (Cobham)
- TACSAT / MUOS Antennas (ARA)
- 4G/LTE 802.11 Antennas
- CNR / LOS Antennas
- LMR Antennas
- GPS Antennas
- ISR Receiver Antennas
- Ammo Cans
- Cargo
- Rucks

Ranger Designed – Mission Ready ™

sales@4ksolutions.com www.4ksolutions.com (706) 593-9070