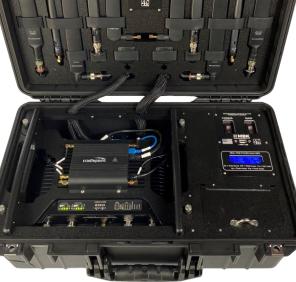

# **Satellite Systems**

### Global Satellite Communications Kit (GSCK)

4K Solutions' Global Satellite Communications Kit—**GSCK™** is configured for our customers with portable beyond line of site communications needs in remote locations leveraging the **Thales™** MissionLINK or VesseLINK<sup>™</sup> terminals utilizing the **Iridium Certus®** global satellite constellation.