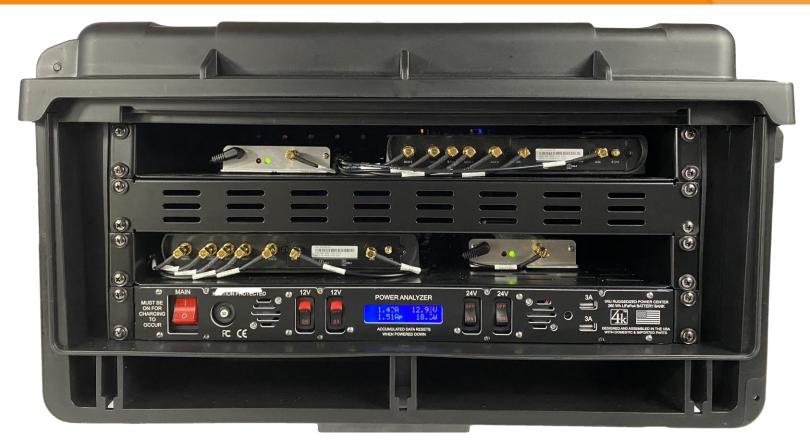

# **Deployable Power**

## **Gridless Power**

### GRIDLESS 🕖 POWER

**Gridless CORE** The Gridless CORE is an all-in-one battery system.

**Technical Specifications** 

High Capacity, Durable LiFePO4 Battery + 1000Wh True Capacity + 2000-3000 Cycles

#### **Powerful Outputs**

+ 1000W Continuous, 2000W Surge AC Output + 8X IP66 USB Ports, 2.1A Each

#### Unmatched, 1 Hour Charging Speed

+ 1000W total charging power + 4X 9A Charging Channels + 12.5V-42V Input Range

Portable, Rugged Case + 50lbs, 21.5" x 21.5" x 6.5" + Drop, Shock, and Weather Resistant

#### **Smart and Connected**

- + Simple, Automatic Controls
- + Advanced, Predictive SOC Calculations
- + Wired and wireless remote monitoring