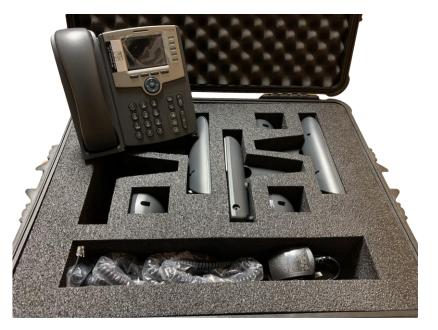

# Voice Over IP (VOIP) Deployment Kits

### **Managed VOIP Services**

Cloud Based Communications

IP Phones - IP Conference Phones - IP Video Phones - IP DECT Cordless Phones

# **Deployable VOIP Kits**

4K's custom Deployable VOIP Kits provide the customer with centrally managed Voice over IP (VOIP) services hosted in dual-homed call centers in Atlanta and Miami

#### **System Features**

Easy to set up and use Cisco, Polycom and Yealink phones available Telephone app for Android and iOS available 0.75 m Axis-Symmetric Reflector Managed VOIP Services (plu and play) WLAN Access Point and LAN interface Single Case Solution, Airline Checkable with 4 phones