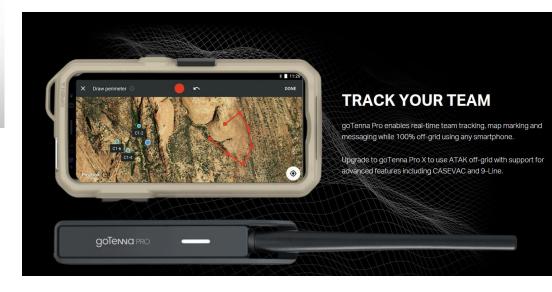

oyable VOIP Kits**

4K's custom Deployable VOIP Kits provide the customer with centrally managed Voice over IP (VOIP) services hosted in dual-homed call centers in Atlanta and Miami

#### **System Features**

Easy to set up and use Cisco, Polycom and Yealink phones available Telephone app for Android and iOS available 0.75 m Axis-Symmetric Reflector Managed VOIP Services (plu and play) WLAN Access Point and LAN interface Single Case Solution, Airline Checkable with 4 phones







# **Deployable Systems**



# **Deployable Networking Systems**

- Executive Communications
- Commercial Solutions for Classified (CSfC) capabilities
- Deployable Data Storage
- Cross Domain Solutions
- Tactical Radio Integration Kits (TRIK)







# Mobile Adhoc MESH Wireless Radios



### GoTenna



# goTenna





## **Silvus Technologies**

S°LVUS technologies

PLI Data

**Full Motion Video** 

**Black Node Extension (LOS)** 

Airborne – Vehicle - Manpack

**TAK™** backhaul









### **Custom Solutions**

# **Deployable Power**



## **Gridless Power**

### GRIDLESS 🕖 POWER

**Gridless CORE** The Gridless CORE is an all-in-one battery system.

**Technical Specifications** 

High Capacity, Durable LiFePO4 Battery + 1000Wh True Capacity + 2000-3000 Cycles

#### **Powerful Outputs**

+ 1000W Continuous, 2000W Surge AC Output + 8X IP66 USB Ports, 2.1A Each

#### Unmatched, 1 Hour Charging Speed

+ 1000W total charging power + 4X 9A Charging Channels + 12.5V-42V Input Range

Portable, Rugged Case + 50lbs, 21.5" x 21.5" x 6.5" + Drop, Shock, and Weather Resistant

#### **Smart and Connected**

- +