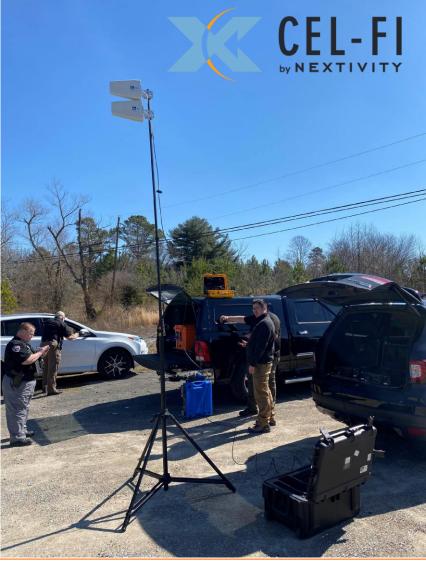

# **Cellular Boosters**

### Mobile Repeater Kits – MRK (Cell Boosters)

#### **MRK-1** 1 x CEL-Fi GO's / Go Red's

MRK-3 Up to 3 CEL-Fi GO's / Go Red's