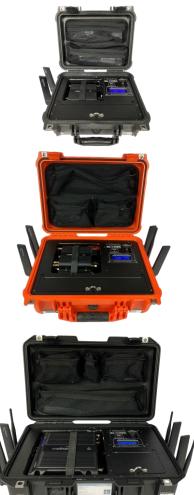

# **MBK<sup>™</sup>** (Cisco Technology)

#### **MBK-829**

- 50+ users
- Cisco 829 router
- 11-14 hour battery run time -

4GLTE

#### MBK-829 w/ IBR 900

- 50+ users
- Cisco 829 router
- Cradlepoint IBR 900
- 4K's Chameleon chassis
- 4 -8 hour battery run time

**MBK**<sup>°</sup>

MOBILE BROADBAND KIT