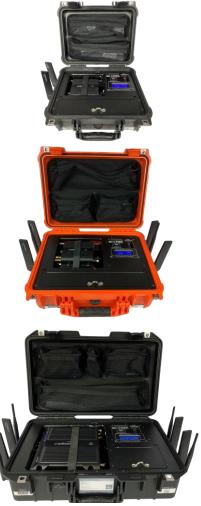

## **Backhaul Methods (PACE)**

#### **MBK-1900**

- 50+ users
- Cradlepoint R1900
- 8-14 hour battery run time

**5**ĝ

#### **MBK-Chameleon Classified Network (CN)**

- 50+ users
  - Cradlepoint R1900 or IBR 1700 (4G)
- ADDC BPC 12 /R8K Computer
- Mounting/Power for ViaSat KG-250XS
- 4 -8 hour battery run time