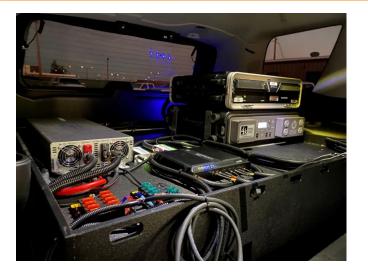

### **Vehicle Network Kit – VNK™**

Iridium Certus® is an advanced multi-service platform enabled by the upgraded Iridium® constellation. Offering the highest L-Band data throughput, Iridium Certus® redefines the capabilities of mobile satellite communications across maritime, IoT, aviation, land mobile, and government applications. Iridium Certus® is ideal for supporting critical connectivity needs regardless of location, terrain, and weather events - all in a single platform.

Speeds: 600 kbps downlink and 250 kbps uplink (estimated"

2019-9-28 v3.0

Summary:

vehicles.

services.