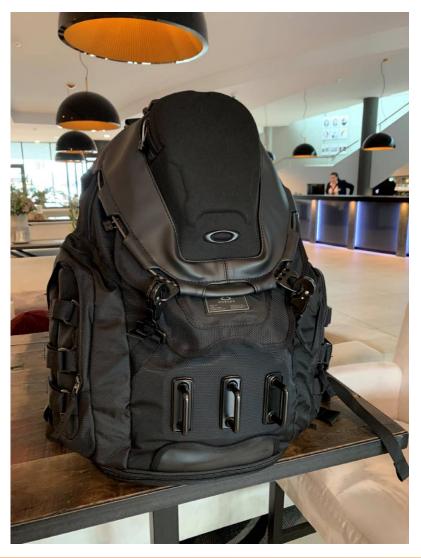

4K's rugged mil-spec 3G/4G/LTE and Wi-Fi antennas are integrated into the backpack.