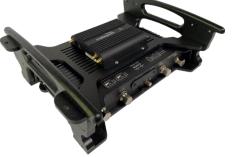

# MBK<sup>™</sup> (Integrated Systems) 4GLTE

#### **MBK-Lite**

- 30 users
- Global & First Responder Ready
- No Cellular amplifier
- 4-6 hour battery run time
- p/n: 4K-MBK-L-DM-SA

#### MBK-900 DD (SNOC)

- 30 users
- Global & First Responder Ready
- Cellular amplifier available
- 11-14 hour battery run time
- p/n: 4K-MBK-900-SA

#### MBK-1700

- 50 users
- Global & First Responder Ready
- Cellular amplifier available
- 7-14 hour battery run time
- p/n: 4K-MBK-17DM-SA-3