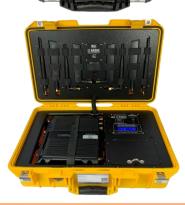

### **MBK<sup>™</sup>** FRC (Field Replaceable Components) **4**GLTE

#### MBK-Lite

- 30 users
- Global & First Responder Ready
- Cellular amplifier available
- 4-6 hour battery run time

#### MBK-900 DD (SNOC)

- 30 users
- Global & First Responder Ready
- Cellular amplifier available
- 11-14 hour battery run time

Advantage!

GSA

#### MBK-1700

- 50 users
- Global & First Responder Ready
- Cellular amplifier available
- 7-14 hour battery run time