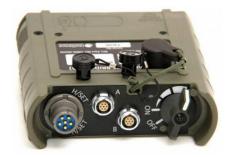

# **Tactical Voice Bridge (TVB)**

#### Tactical Voice Bridge (TVB)

Off/On Interoperability Link radios irrespective of band, protocol, talk-group or crypto Automatic interface configuration Lowest Size, Weight, Power & Cost Operational with NATO forces