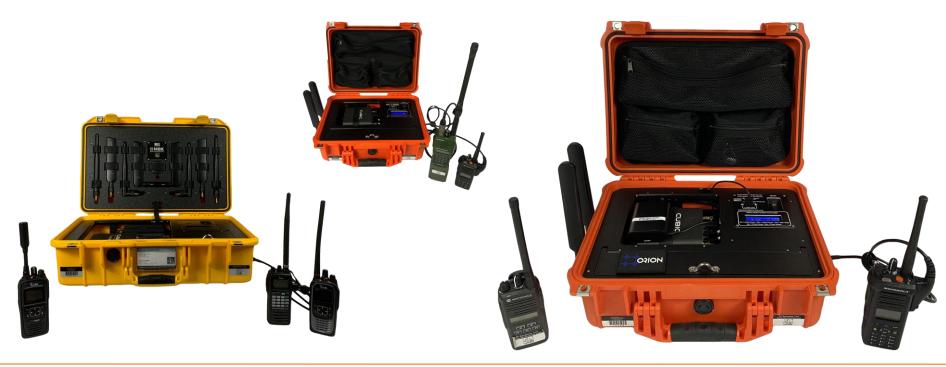

## Mobile Radio Gateway – MRG<sup>™</sup>

# ("∣") MRG™

#### Mobile Radio Gateway

The **MRG's are** an intelligently designed portable battery powered 4G/LTE Radio Over IP (ROIP) networking system configured with the Vocality ROIP.

A first in its class and designed to provide interoperability between disparate communications networks, the First Responder Cubic Vocality RoIP provides a rapidly deployable and easy to use bridge between existing Land Mobile Radio (LMR) networks, amateur and military radios and First Responder LTE based Push-To-Talk over Cellular (PoC) system.