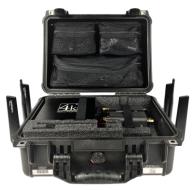

# **MBK<sup>™</sup>** (Cisco Technology)

#### **MBK-829**

- 50+ users
- Cisco 829 router
- 11-14 hour battery run time -

4GLTE

#### MBK-829 w/ IBR 900

- 50+ users
- Cisco 829 router
- Cradlepoint IBR 900
- 4K's Chameleon chassis
- 4 -8 hour battery run time

**MBK**<sup>°</sup>

MOBILE BROADBAND KIT