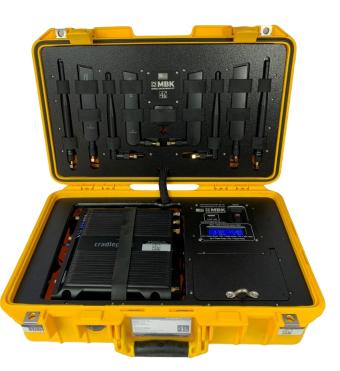

#### MBK-1700

- 50 users
- Global & First Responder Ready
- Cellular amplifier available
- 7-14 hour battery run time
- p/n: 4K-MBK-17DM-SA-3