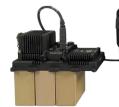

#### **MBK-1900**

- 50+ users
- Cradlepoint R1900
- 8-14 hour battery run time

**5**ĝ

#### **MBK-Chameleon Classified Network (CN)**

- 50+ users
  - Cradlepoint R1900 or IBR 1700 (4G)
- ADDC BPC 12 /R8K Computer
- Mounting/Power for ViaSat KG-250XS
- 4 -8 hour battery run time