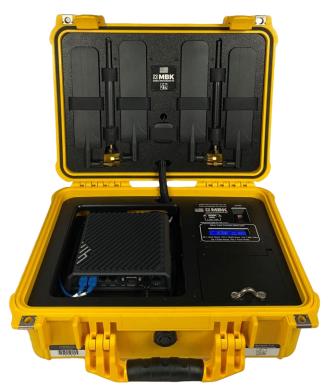

# MBK<sup>™</sup> (Integrated Systems) 4GLTE

#### **MBK-Lite**

- 30 users
- Global & First Responder Ready
- No Cellular amplifier
- 4-6 hour battery run time
- p/n: 4K-MBK-L-DM-SA

#### MBK-900 DD (SNOC)

- 30 users
- Global & First Responder Ready
- Cellular amplifier available
- 11-14 hour battery run time
- p/n: 4K-MBK-900-SA

#### MBK-1700

- 50 users
- Global & First Responder Ready
- Cellular amplifier available
- 7-14 hour battery run time
- p/n: 4K-MBK-17DM-SA-3