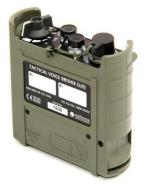

# **Tactical Voice Bridge (TVB)**

#### Tactical Voice Bridge (TVB)

Off/On Interoperability Link radios irrespective of band, protocol, talk-group or crypto Automatic interface configuration Lowest Size, Weight, Power & Cost Operational with NATO forces