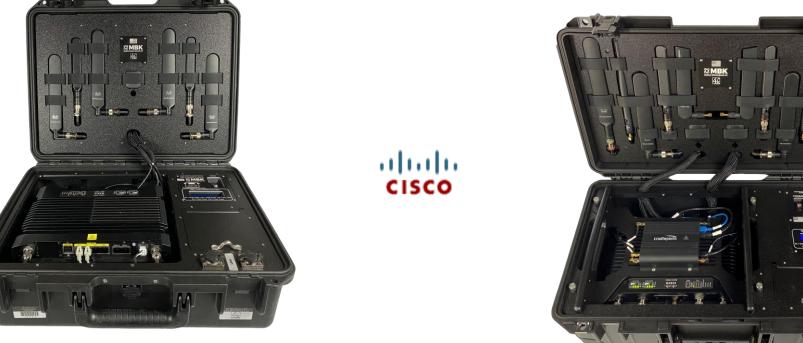

# **MBK<sup>™</sup>** (Cisco Technology)

#### **MBK-829**

- 50+ users
- Cisco 829 router
- 11-14 hour battery run time -

4GLTE

#### MBK-829 w/ IBR 900

- 50+ users
- Cisco 829 router
- Cradlepoint IBR 900
- 4K's Chameleon chassis
- 4 -8 hour battery run time

**MBK**<sup>°</sup>

MOBILE BROADBAND KIT