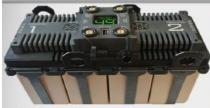

#### XX90 MANAGER VIR-EM-XX90-04

#### **DESIGN FEATURES**

- Input / Output per VIP/ER Specs Reference datasheet for VIR-VP-X2P4
- Intelligent Battery Management System
   Manages up to Four XX90 Series Batteries
- Max Charge Rate: 200W per battery (battery dependent)
- Max Discharge Rate: 50A (battery dependent)
   Battery Hot Swappable
- Battery Hot Swappable
   Small and Lightweight
- Small and Lightweight
   Durable Ruggedized Design
- Durable Ruggedized Design
   Passively Cooled (No Fans/ Filters)

#### SPECIFICATIONS

- Dims. with batteries: 10.25 x 5.5 x 5.5 in.
- Weight with batteries: < 15 lbs.</li>
- Dims. no batteries: 10.25 x 5.5 x 1.25 in.
- Weight no batteries: < 2.5 lbs.
- 4 Rubber Straps for Securing Batteries
- Rugged Aluminum Housing
- Black Mil-Spec Anodized
  Designed to meet IP68
- Designed to meet MIL-STD 810G

#### ENERGY MANAGER VIP/ER BUILDING BLOCK

The XX90 MANAGER is a 4-Bay Battery Management Device that mounts to VIP/ER and allows the safe discharge operation of up to four XX90 Series Batteries, simultaneously.