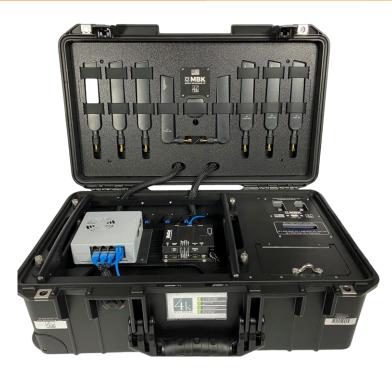

# MBK<sup>™</sup> (Integrated Systems) 4GLTE

#### **MBK-Lite**

- 30 users
- Global & First Responder Ready
- No Cellular amplifier
- 4-6 hour battery run time
- p/n: 4K-MBK-L-DM-SA

#### MBK-900 DD (SNOC)

- 30 users
- Global & First Responder Ready
- Cellular amplifier available
- 11-14 hour battery run time
- p/n: 4K-MBK-900-SA

#### MBK-1700

- 50 users
- Global & First Responder Ready
- Cellular amplifier available
- 7-14 hour battery run time
- p/n: 4K-MBK-17DM-SA-3

#### Integrated (I)

MBK<sup>®</sup>

MOBILE BROADBAND