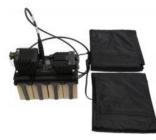

### **Executive Broadband Kit – EBK™**

**4K Solutions' Executive Broadband Kit** - **EBK™** are designed for easy to carry and discrete travel providing 4g/LTE network backhaul via Wi-Fi or ethernet .

The EBK<sup>™</sup> is running the CradlePoint IBR-900 series mobile broadband router, powered by the 4K Solutions RPC-RV LifePo4 battery.

4K's rugged mil-spec 3G/4G/LTE and Wi-Fi antennas are integrated into the backpack.