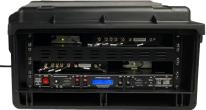

### **Emergency Operations Center (EOC)**

#### **MBK-EOC**

200+ users Dual Cradlepoint IBR-1700's or R1900's 4-6-hour battery run time