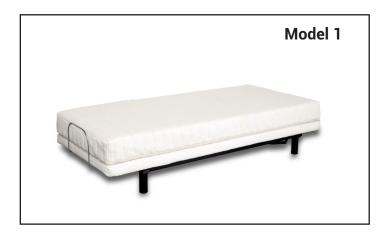

## **Product Specifications**

- Choice of two models
- Model 1: Heavy Duty 500lb capacity
- Model 2: Standard Weight 300lb capacity
- Package to include mattress, upholstered base, and pair of half rails at head of bed
- Head and foot are adjustable
- Height of bed is fixed
- Adjustments are electric with no manual overrides
- Cloth or vinyl mattress available
- Colors may vary slightly from images
- \$1,755\* each