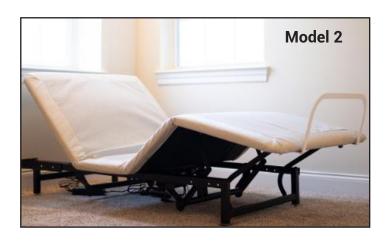

## **Product Specifications**

- Choice of two models
- Model 1: Heavy Duty 500lb capacity
- Model 2: Standard Weight 300lb capacity
- Package to include mattress, upholstered base, and pair of half rails at head of bed
- Head and foot are adjustable
- Height of bed is fixed
- Adjustments are electric with no manual overrides
- Cloth or vinyl mattress available
- Colors may vary slightly from images
- \$1,755\* each